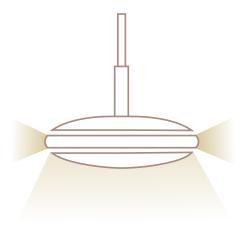

## THE MOST VERSATILE SMART LAMP

Complete dynamic 360-degree light

In 3 independent light zones

Each individually adjustable

- Intensity
- Temperature
- Color