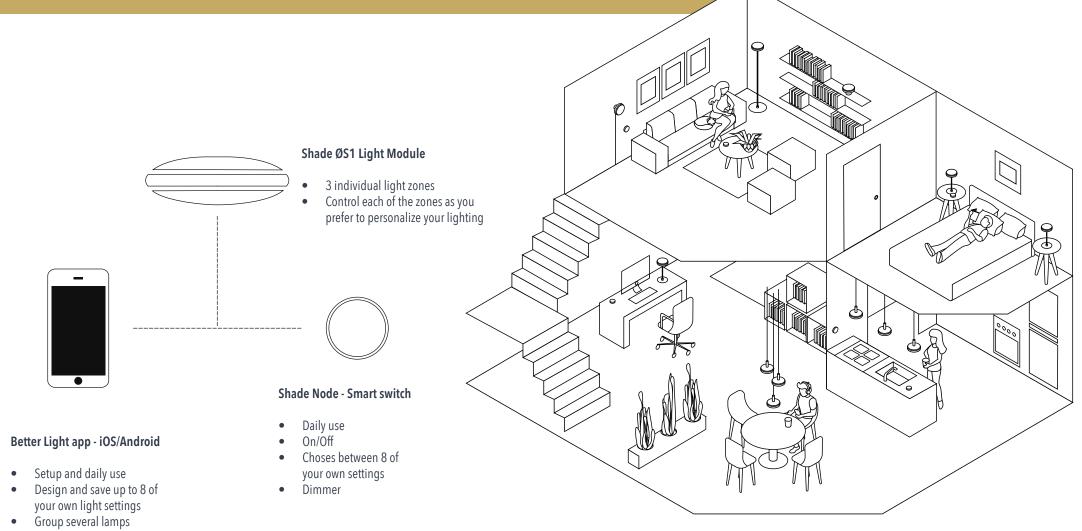

## IT'S ALL ABOUT CONNECTIONS

Connect your smartphone and/or a Shade Node to get full control of your lighting. It's actually that easy.

4

## Create the perfect functional light

Create the perfect atmospheric light

Create any light you want